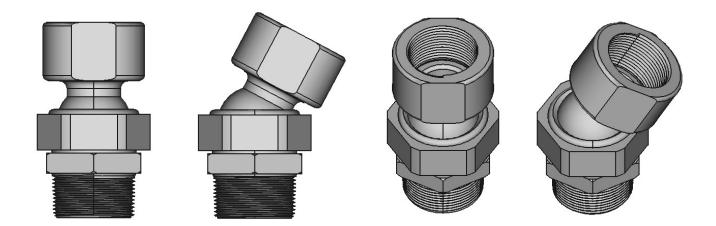

### Description

The GW Swivel Adapter is used where system design requires specific directional positioning of spray nozzles, that can normally not be achieved by just pendent and horizontal mounting.

The GW Swivel Adapter unit is fitted/screwed into the fixed pipework using its  $1\frac{1}{2}$ " male thread. The nozzle is fitted/screwed into the Swivel Adapter female  $1\frac{1}{2}$ " thread. The female adapter part has 54mm A/F spanner flats for easy and safe fitting of the nozzle.

The GW Swivel Adapter has a Ø28mm bore (orifice) to accommodate large K-factor 1½" nozzles. The adapter ball link facilitates an axial angular adjustment of 0 - 28°. The angled position is safely locked by tightening the Swivel Adapter cap against the ball link and secured by a M6 pinion screw.