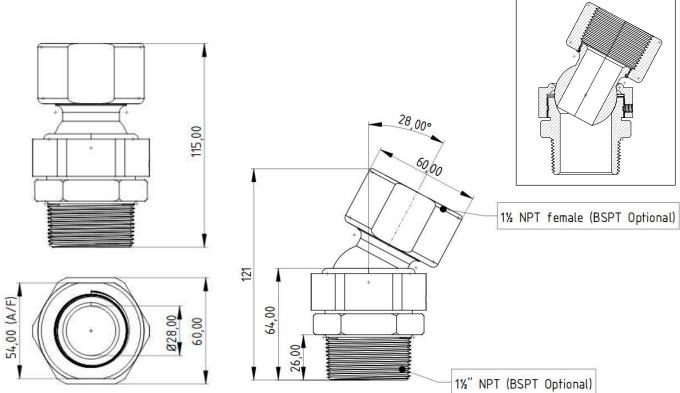

The GW Swivel Adapter has a Ø28mm bore (orifice) to accommodate large K-factor 1½" nozzles. The adapter ball link facilitates an axial angular adjustment of 0 - 28°. The angled position is safely locked by tightening the Swivel Adapter cap against the ball link and secured by a M6 pinion screw.

## **GW SWIVEL ADAPTER** 1<sup>1</sup>/<sub>2</sub>" – ADJUSTABLE DIRECTIONAL FITTING

**Dimensions (mm):** 

Example: GW 1<sup>1</sup>/<sub>2</sub>" Swivel Adapter fitted with GW Thermoshield 883B nozzle