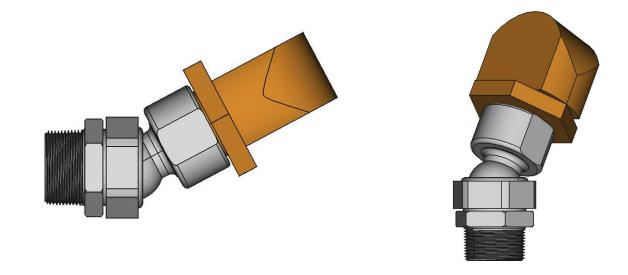

## **GW SWIVEL ADAPTER** 1<sup>1</sup>/<sub>2</sub>" – ADJUSTABLE DIRECTIONAL FITTING

**Dimensions (mm):** 

Example: GW 1<sup>1</sup>/<sub>2</sub>" Swivel Adapter fitted with GW Thermoshield 883B nozzle