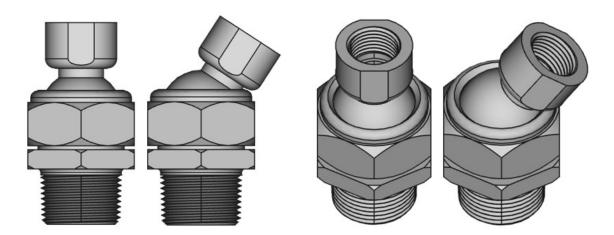

#### **Description**

The GW Swivel Adapter is used where system design requires specific directional positioning of spray nozzles, that can normally not be achieved by just pendent and horizontal mounting.

The GW Swivel Adapter unit is fitted/screwed into the fixed pipework using its 1" male thread. The nozzle is fitted/screwed into the Swivel Adapter female ½" thread. The female adapter part has a 28mm A/F spanner flat for easy and safe fitting of the nozzle.

The GW Swivel Adapter has a  $\emptyset$ 15mm bore (orifice) to accommodate large K-factor  $\frac{1}{2}$ " nozzles. The adapter ball link facilitates an axial angular adjustment of 0 - 33°. The angled position is safely locked by tightening the Swivel Adapter cap against the ball link.