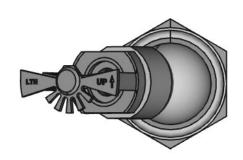

red, material certificates to EN10204 3.1 can be supplied – as well as PMI report (positive material identification) - to support material alloy documentation requirements. Such request must be specified with inquiry or PO.

**GW SPRINKLER A/S** 

Kastanievej 15, DK-5620 Glamsbjerg, Denmark Tel: +45 64 72 20 55 Fax: +45 64 72 22 55

E-mail: <a href="mailto:sales.dep@gwsprinkler.com">sales.dep@gwsprinkler.com</a>

1" male & ½" female Page:

1 of 2

Data sheet:

Date:

28 January 2022

Swivel Adapter -

Data sheet no.: **SM101 1003 A** 

The right is reserved to vary or modify any specifications without prior notice.

# GW SWIVEL ADAPTER



### 1" MALE & 1/2" FEMALE - ADJUSTABLE DIRECTIONAL FITTING

#### Dimensions (mm):







### **Example: GW Swivel Adapter fitted with GW LTH nozzle**





### **GW SPRINKLER A/S**

Kastanievej 15, DK-5620 Glamsbjerg, Denmark Tel: +45 64 72 20 55 Fax: +45 64 72 22 55

E-mail: sales.dep@gwsprinkler.com

Data sheet no.: SM101 1003 A

Data sheet: Swivel Adapter -

1" male & ½" female

Page:

2 of 2

Date:

28 January 2022

The right is reserved to vary or modify any specifications without prior notice.