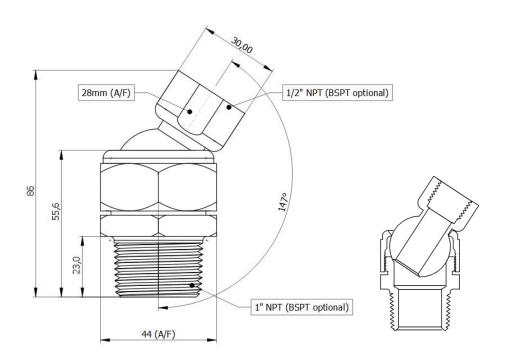

#### Dimensions (mm):

The GW Swivel Adapter unit is fitted/screwed into the fixed pipework using its 1" male thread. The nozzle is fitted/screwed into the Swivel Adapter female ½" thread. The female adapter part has a 28mm A/F spanner flat for easy and safe fitting of the nozzle.

The GW Swivel Adapter has a  $\emptyset$ 15mm bore (orifice) to accommodate large K-factor  $\frac{1}{2}$ " nozzles. The adapter ball link facilitates an axial angular adjustment of 0 - 33°. The angled position is safely locked by tightening the Swivel Adapter cap against the ball link.