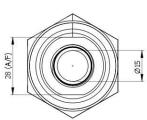

The GW Swivel Adapter unit is fitted/screwed into the fixed pipework using its 1" male thread. The nozzle is fitted/screwed into the Swivel Adapter female ½" thread. The female adapter part has a 28mm A/F spanner flat for easy and safe fitting of the nozzle.

The GW Swivel Adapter has a  $\emptyset$ 15mm bore (orifice) to accommodate large K-factor  $\frac{1}{2}$ " nozzles. The adapter ball link facilitates an axial angular adjustment of 0 - 33°. The angled position is safely locked by tightening the Swivel Adapter cap against the ball link.