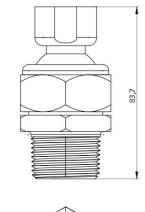

UNS R50400     |

Special alloys can be supplied on request.

If required, material certificates to EN10204 3.1 can be supplied – as well as PMI report (positive material identification) - to support material alloy documentation requirements. Such request must be specified with inquiry or PO.

**GW SPRINKLER A/S** 

Kastanievej 15, DK-5620 Glamsbjerg, Denmark Tel: +45 64 72 20 55 Fax: +45 64 72 22 55

E-mail: <a href="mailto:sales.dep@gwsprinkler.com">sales.dep@gwsprinkler.com</a>

1" male & ½" female Page:

1 of 2

Data sheet:

Date:

28 January 2022

Swivel Adapter -

Data sheet no.: **SM101 1003 A** 

The right is reserved to vary or modify any specifications without prior notice.

# GW SWIVEL ADAPTER



### 1" MALE & 1/2" FEMALE - ADJUSTABLE DIRECTIONAL FITTING

#### Dimensions (mm):







### **Example: GW Swivel Adapter fitted with GW LTH nozzle**





### **GW SPRINKLER A/S**

Kastanievej 15, DK-5620 Glamsbjerg, Denmark Tel: +45 64 72 20 55 Fax: +45 64 72 22 55

E-mail: sales.dep@gwsprinkler.com

Data sheet no.: SM101 1003 A

Data sheet: Swivel Adapter -

1" male & ½" female

Page:

2 of 2

Date:

28 January 2022

The right is reserved to vary or modify any specifications without prior notice.