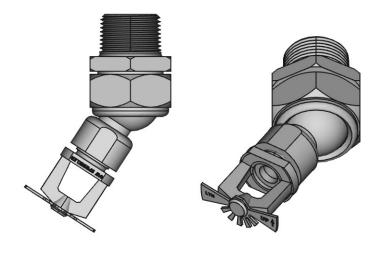

#### **Description**

The GW Swivel Adapter is used where system design requires specific directional positioning of spray nozzles, that can normally not be achieved by just pendent and horizontal mounting.

The GW Swivel Adapter unit is fitted/screwed into the fixed pipework using its 1" male thread. The nozzle is fitted/screwed into the Swivel Adapter female ½" thread. The female adapter part has a 28mm A/F spanner flat for easy and safe fitting of the nozzle.

The GW Swivel Adapter has a  $\emptyset$ 15mm bore (orifice) to accommodate large K-factor  $\frac{1}{2}$ " nozzles. The adapter ball link facilitates an axial angular adjustment of 0 - 33°. The angled position is safely locked by tightening the Swivel Adapter cap against the ball link.