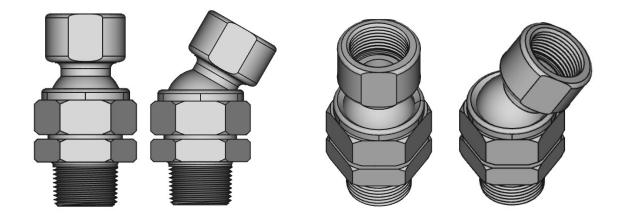

#### Description

The GW Swivel Adapter is used where system design requires specific directional positioning of spray nozzles, that can normally not be achieved by just pendent and horizontal mounting.

The GW Swivel Adapter unit is fitted/screwed into the fixed pipework using its 1" male thread. The nozzle is fitted/screwed into the Swivel Adapter female 1" thread. The female adapter part has 38mm A/F spanner flat for easy and safe fitting of the nozzle.

The GW Swivel Adapter has a Ø20mm bore (orifice) to accommodate large K-factor 1" nozzles. The adapter ball link facilitates an axial angular adjustment of 0 - 30°. The angled position is safely locked by tightening the Swivel Adapter cap against the ball link.