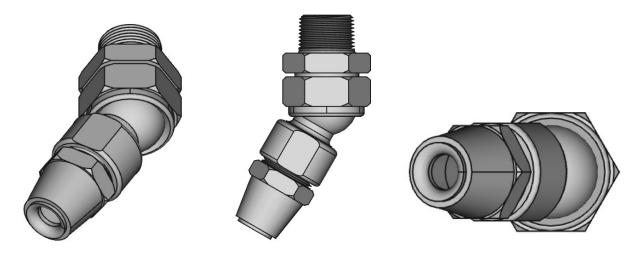

The GW Swivel Adapter unit is fitted/screwed into the fixed pipework using its 1" male thread. The nozzle is fitted/screwed into the Swivel Adapter female 1" thread. The female adapter part has 38mm A/F spanner flat for easy and safe fitting of the nozzle.

The GW Swivel Adapter has a Ø20mm bore (orifice) to accommodate large K-factor 1" nozzles. The adapter ball link facilitates an axial angular adjustment of 0 - 30°. The angled position is safely locked by tightening the Swivel Adapter cap against the ball link.