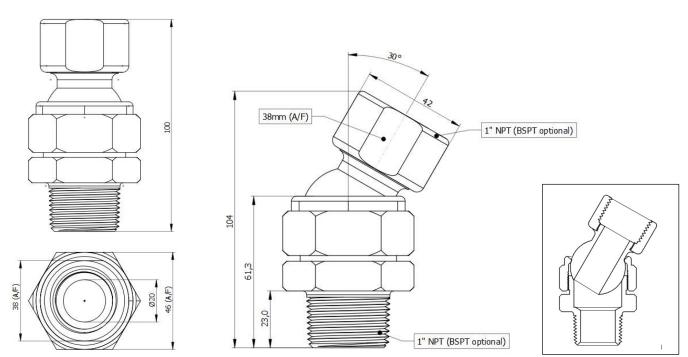

The GW Swivel Adapter has a Ø20mm bore (orifice) to accommodate large K-factor 1" nozzles. The adapter ball link facilitates an axial angular adjustment of 0 - 30°. The angled position is safely locked by tightening the Swivel Adapter cap against the ball link.

# **GW SWIVEL ADAPTER** 1" – ADJUSTABLE DIRECTIONAL FITTING

**Dimensions:** 

Example: GW 1" Swivel Adapter fitted with GW Fyrhed WF nozzle

| GW SPRINKLER A/S                                                                                                                     | Data sheet: | Swivel Adapter – 1" |
|--------------------------------------------------------------------------------------------------------------------------------------|-------------|---------------------|
| Kastanievej 15, DK-5620 Glamsbjerg, Denmark<br>Tel: +45 64 72 20 55 Fax: +45 64 72 22 55<br>E-mail: <u>sales.dep@gwsprinkler.com</u> | Page:       | 2 of 2              |
| Data sheet no.: SM101 1002 A                                                                                                         | Date:       | 26 January 2022     |